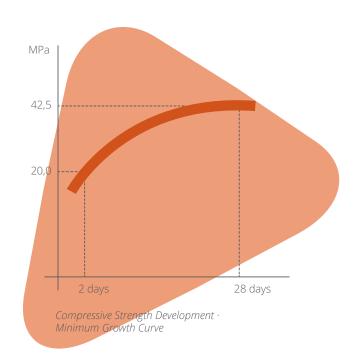

## ▶ Mechanical Requirements

Compressive Strength Development Minimum Values 2 days: 20,0 MPa 28 days: 42,5 MPa